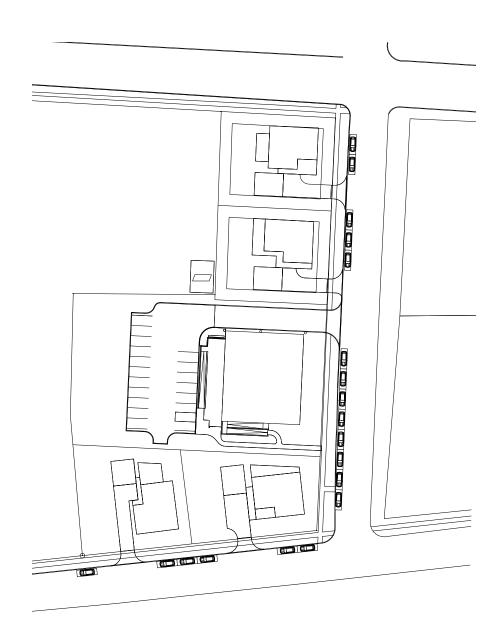

Per you request please find the REVISED Existing and Proposed on street parking calculations (see page 2 and 3). For the purposes of this analysis, we assumed a parallel parking space that is 22 feet by 7 feet. No car shall be parked within 20 feet of an intersection. The proposed site plan will reduce parking on Mulberry Street by 2 spaces and on South Street by 6 spaces.

The number of spaced proposed for off-street parking at the Bulkeley building is #16.

Thank you,

David Ruff AIA

1 Existing On Street Parking Total #27
Scale: 1:1000

Proposed On Street Parking Total #19
Scale: 1:1000