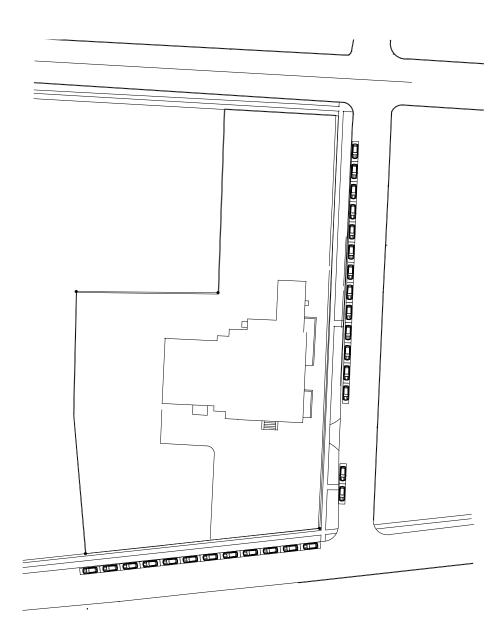

Per you request please find the REVISED Existing and Proposed on street parking calculations (see page 2 and 3). For the purposes of this analysis, we assumed a parallel parking space that is 22 feet by 7 feet. No car shall be parked within 20 feet of an intersection. The proposed site plan will reduce parking on Mulberry Street by 2 spaces and on South Street by 6 spaces.

The number of spaced proposed for off-street parking at the Bulkeley building is #16.

Thank you,

David Ruff AIA

1 Existing On Street Parking Total #27
Scale: 1:1000

Proposed On Street Parking Total #19
Scale: 1:1000