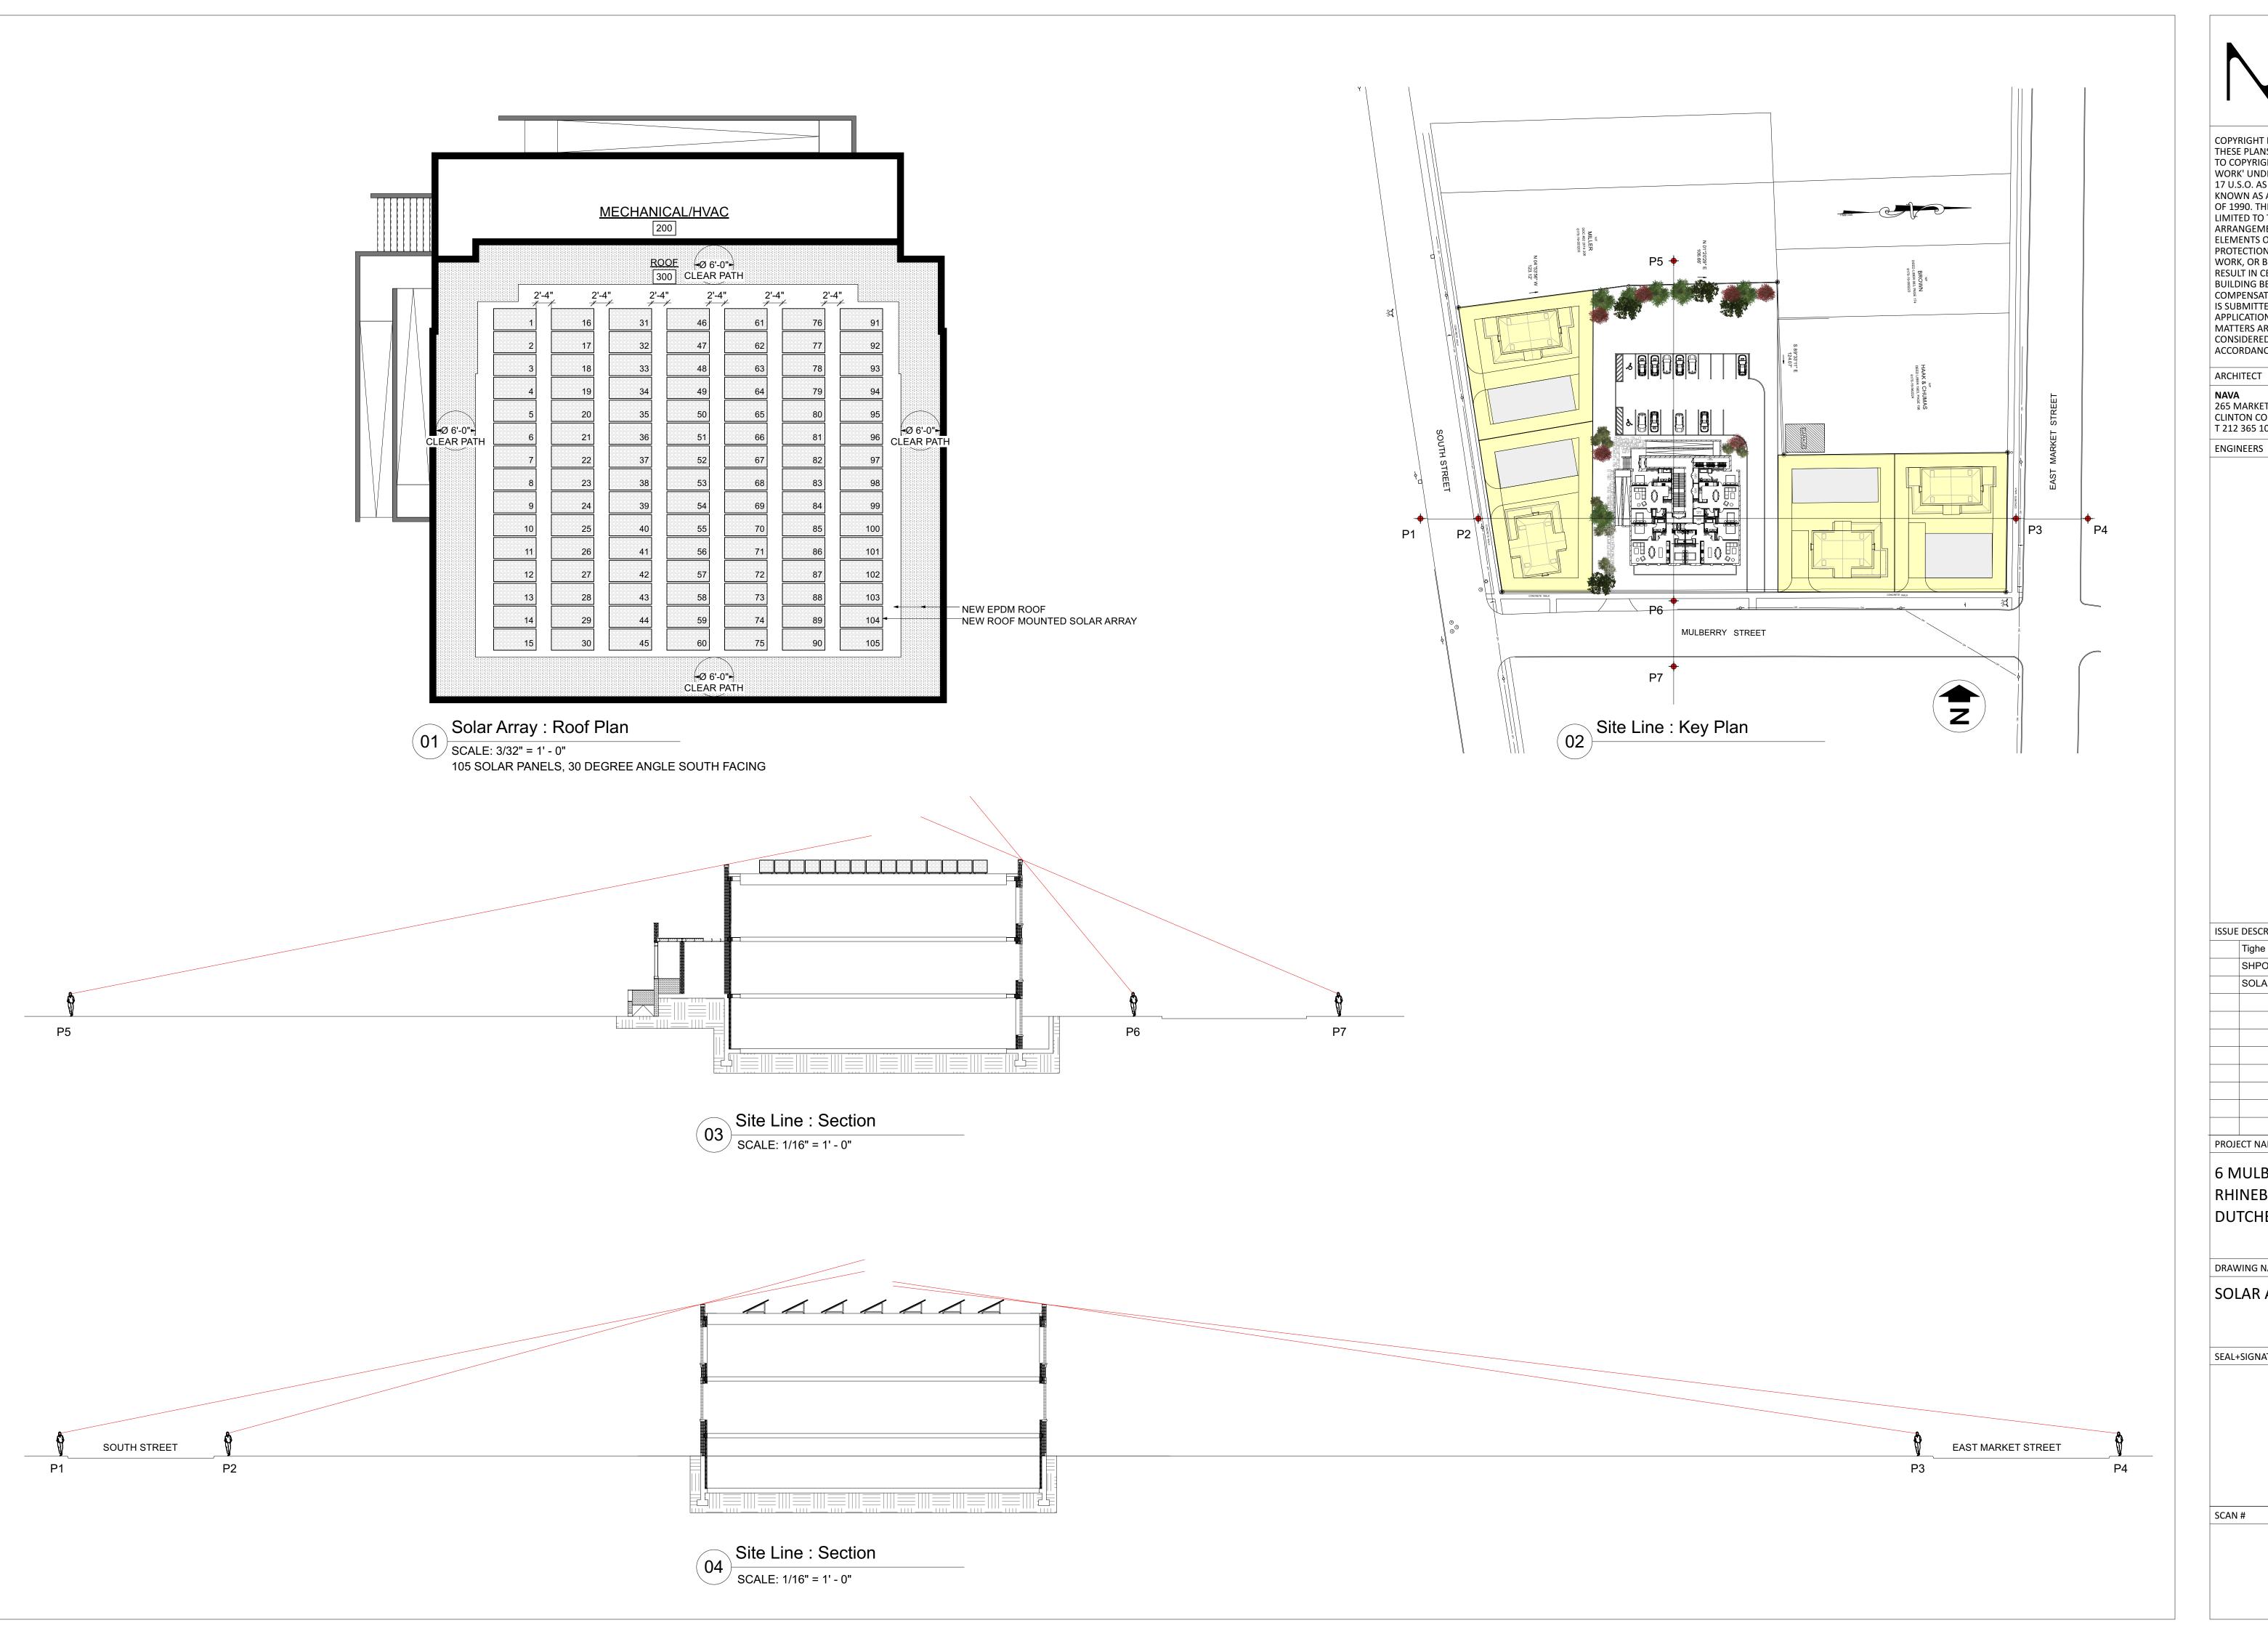

DRAWING NAME:

SOLAR ARRAY SITE LINES

SEAL+SIGNATURE PROJECT NUMBER 0670 DRAWING NUMBER

© NAVA 2023